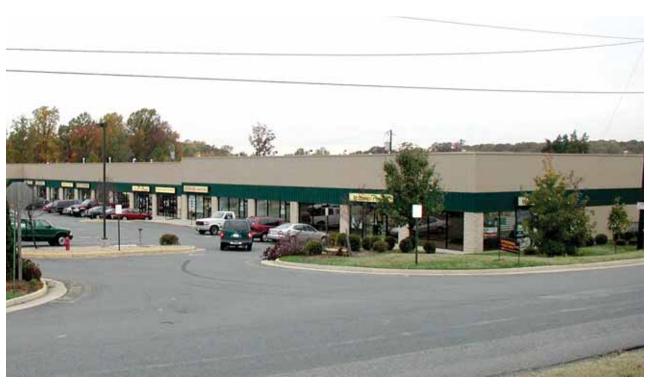

# 4735 Jefferson Davis Highway, Fredericksburg, VA FOR LEASE

**Project:** Four Mile Fork Business Center is a mixed-use retail/commercial

flex building. Uses for this project includes retail, retail showroom,

warehouse and office.

**Location:** This property is well located on the west side of Route One at its inter-

section with Lassen Lane in Spotsylvania County. The property fronts on the Route One service lane providing good visibility and customer

convenience.

**Traffic Count:** 28,000 vehicles per day according to the latest Virginia Department of

Transportation (VDOT) count - 2017.

**Property:** Unit 4735 consists of 1,200 square of space and has standard build-

## **Exterior Photos**