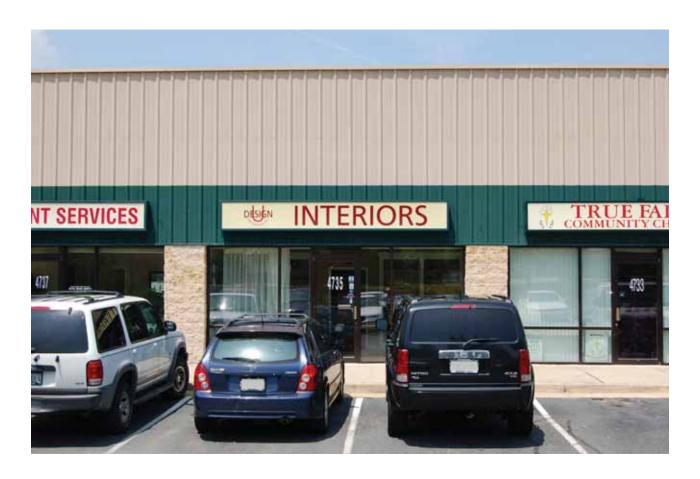

mps in office/retail area, gas heat in storage/warehouse area, rear loading area with 10' overhead drive through doors and ample parking. A typical 1,200 square foot unit is divided into 340 square feet of office at the front with the balance of the space in warehouse. The office space has 8' drop ceilings with AC

and heat. One unisex bathroom is provided for each unit.

**Timing:** 4735 is available April 1, 2020.

**Terms:** 1,200 square foot unit is \$1,200.00 a month NNN, plus monthly taxes,

and condo fee.

Real estate taxes are approximately \$110.00 per month. These figures are based on tax records. Condominium dues are \$168.44 per month.

**Utilities:** All utilities are available to the space including natural gas.

# Area Map



### **Unit Location**



## **Exterior Photos**