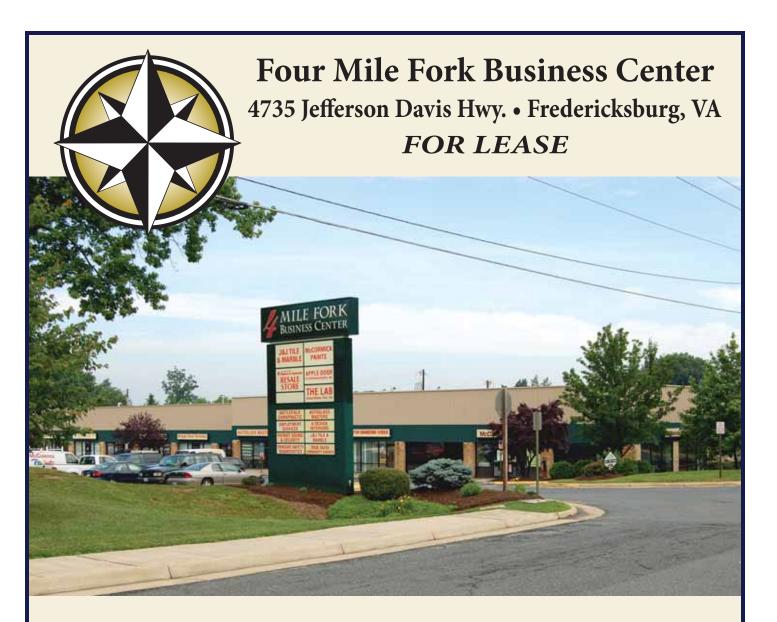

### Four Mile Fork Business Center

# 4735 Jefferson Davis Highway, Fredericksburg, VA FOR LEASE

**Project:** Four Mile Fork Business Center is a mixed-use retail/commercial

flex building. Uses for this project includes retail, retail showroom,

warehouse and office.

**Location:** This property is well located on the west side of Route One at its inter-

section with Lassen Lane in Spotsylvania County. The property fronts on the Route One service lane providing good visibility and customer

convenience.

**Traffic Count:** 28,000 vehicles per day according to the latest Virginia Department of

Transportation (VDOT) count - 2017.

**Property:** Unit 4735 consists of 1,200 square of space and has standard build-