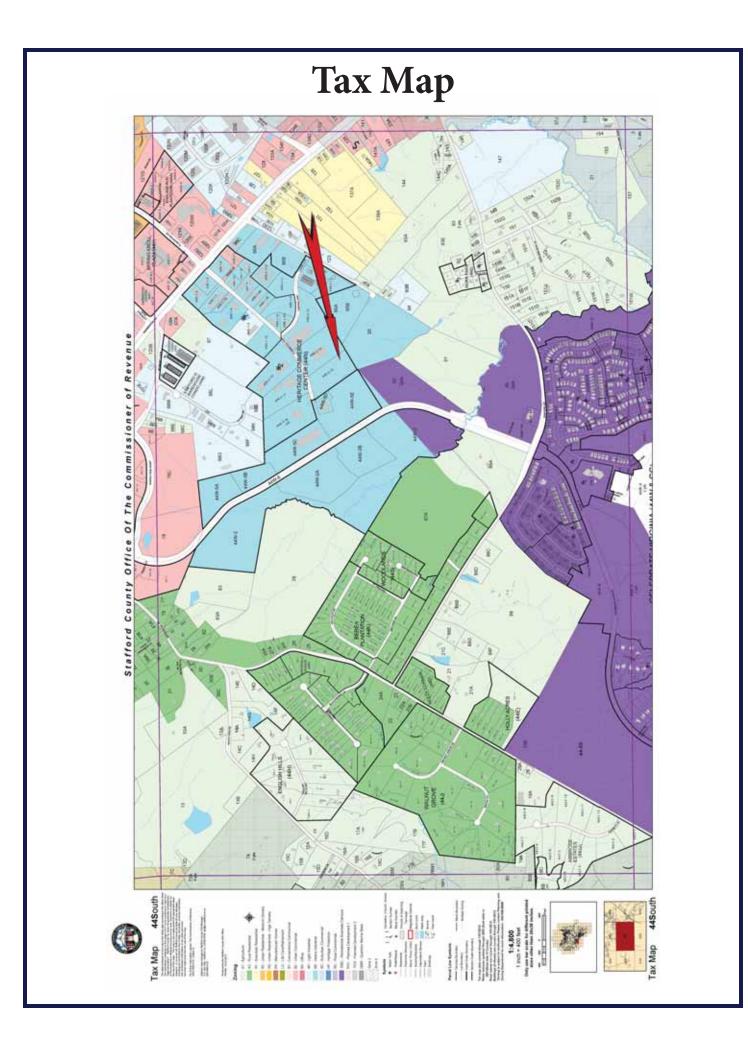

#### Heritage Commerce Park 63 Commerce Parkway, Fredericksburg, VA 22406 Industrial Land For Sale

- **Project:** Heritage Commerce Park is a mixed use industrial park. Uses range from sales and service, manufacturing and distribution to warehouses.
- **Location:** Heritage Commerce Park is located on the south side of Route 17, approximately 1.1 miles west of the intersection of Route 17 and Interstate 95 in south Stafford County. The property is located in the Falmouth Magisterial District next to the Coca-Cola distribution facility and across the street from Carter CAT (Caterpillar Dealer).
- **Property:** The property comprises 1.97 acres of Industrial land that is zoned M-1 (Industrial). The M-1 zone is a general industrial zone, which has a wide range of permitted uses. This property has approximately 260 feet of frontage along Commerce Parkway.
- **Use:** This property is well suited for warehouse and distribution as well as small warehouses for lease or sale.
- **Price:** The land is priced at \$700,000.00. Price includes the engineering, using seller's engineer, and seller will grade the site to purchaser's site plan.