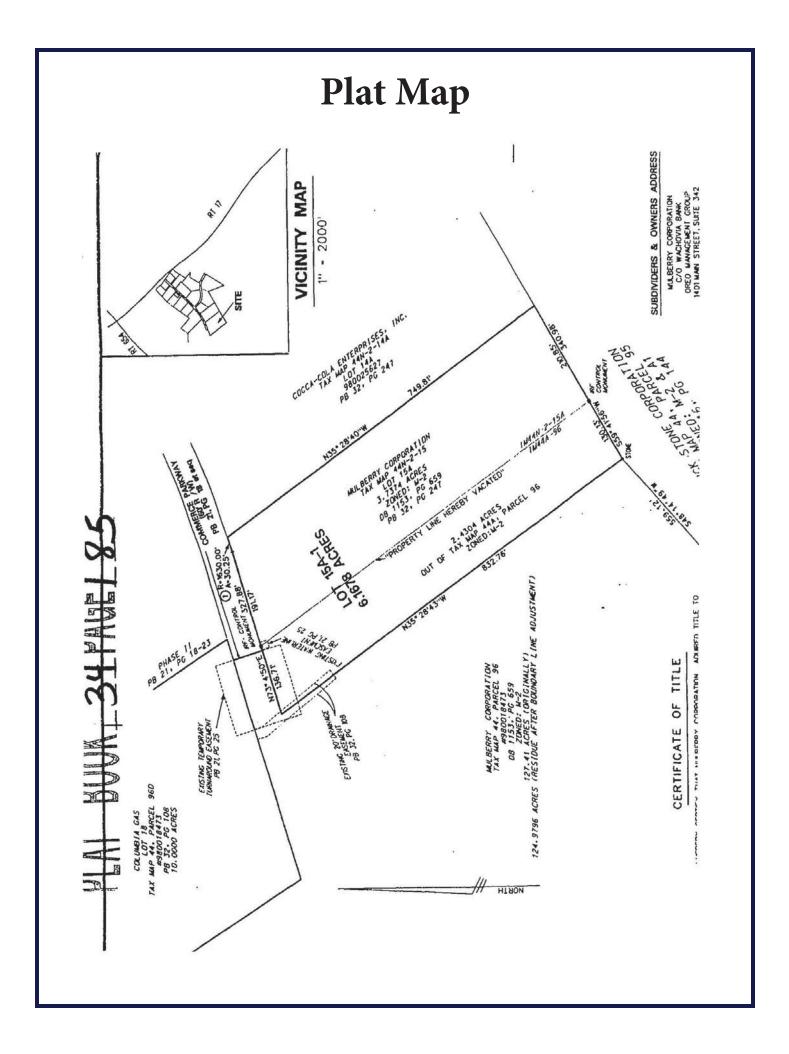

#### Heritage Commerce Park 63 Commerce Parkway, Fredericksburg, VA 22406 Industrial Land For Sale

- **Project:** Heritage Commerce Park is a mixed use industrial park. Uses range from sales and service, manufacturing and distribution to warehouses.
- **Location:** Heritage Commerce Park is located on the south side of Route 17, approximately 1.1 miles west of the intersection of Route 17 and Interstate 95 in south Stafford County. The property is located in the Falmouth Magisterial District next to the Coca-Cola distribution facility and across the street from Carter CAT (Caterpillar Dealer).
- **Property:** The property comprises 1.97 acres of Industrial land that is zoned M-1 (Industrial). The M-1 zone is a general industrial zone, which has a wide range of permitted uses. This property has approximately 260 feet of frontage along Commerce Parkway.
- **Use:** This property is well suited for warehouse and distribution as well as small warehouses for lease or sale.
- **Price:** The land is priced at \$700,000.00. Price includes the engineering, using seller's engineer, and seller will grade the site to purchaser's site plan.