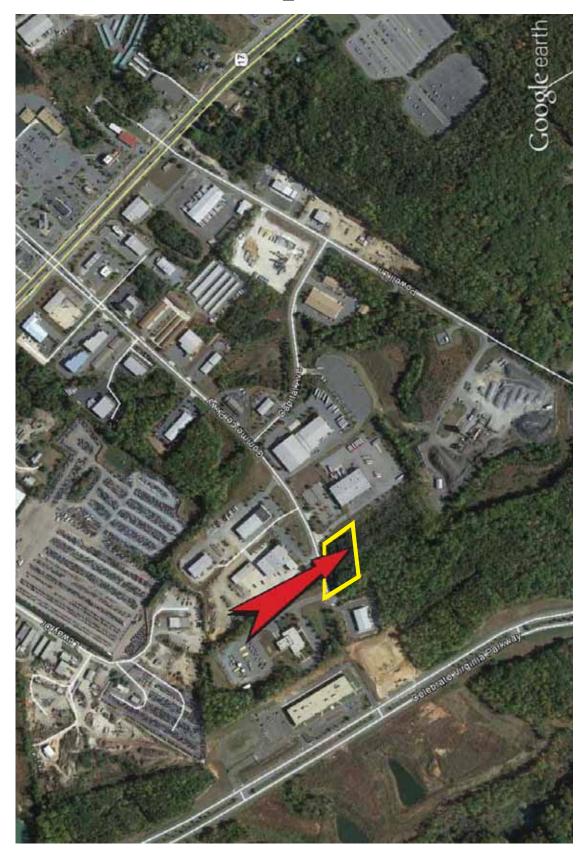

#### Heritage Commerce Park 63 Commerce Parkway, Fredericksburg, VA 22406 Industrial Land For Sale

- **Project:** Heritage Commerce Park is a mixed use industrial park. Uses range from sales and service, manufacturing and distribution to warehouses.
- **Location:** Heritage Commerce Park is located on the south side of Route 17, approximately 1.1 miles west of the intersection of Route 17 and Interstate 95 in south Stafford County. The property is located in the Falmouth Magisterial District next to the Coca-Cola distribution facility and across the street from Carter CAT (Caterpillar Dealer).
- **Property:** The property comprises 1.97 acres of Industrial land that is zoned M-1 (Industrial). The M-1 zone is a general industrial zone, which has a wide range of permitted uses. This property has approximately 260 feet of frontage along Commerce Parkway.
- **Use:** This property is well suited for warehouse and distribution as well as small warehouses for lease or sale.
- **Price:** The land is priced at \$700,000.00. Price includes the engineering, using seller's engineer, and seller will grade the site to purchaser's site plan.

# **Aerial Map Location**