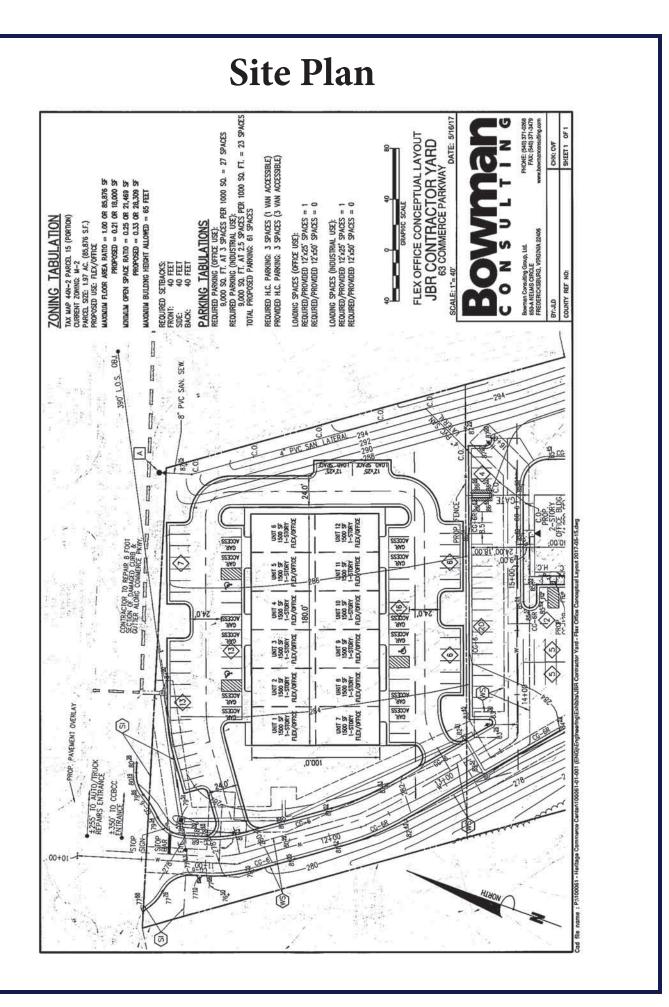

#### Heritage Commerce Park 63 Commerce Parkway, Fredericksburg, VA 22406 Industrial Land For Sale

- **Project:** Heritage Commerce Park is a mixed use industrial park. Uses range from sales and service, manufacturing and distribution to warehouses.
- **Location:** Heritage Commerce Park is located on the south side of Route 17, approximately 1.1 miles west of the intersection of Route 17 and Interstate 95 in south Stafford County. The property is located in the Falmouth Magisterial District next to the Coca-Cola distribution facility and across the street from Carter CAT (Caterpillar Dealer).
- **Property:** The property comprises 1.97 acres of Industrial land that is zoned M-1 (Industrial). The M-1 zone is a general industrial zone, which has a wide range of permitted uses. This property has approximately 260 feet of frontage along Commerce Parkway.
- **Use:** This property is well suited for warehouse and distribution as well as small warehouses for lease or sale.
- **Price:** The land is priced at \$700,000.00. Price includes the engineering, using seller's engineer, and seller will grade the site to purchaser's site plan.