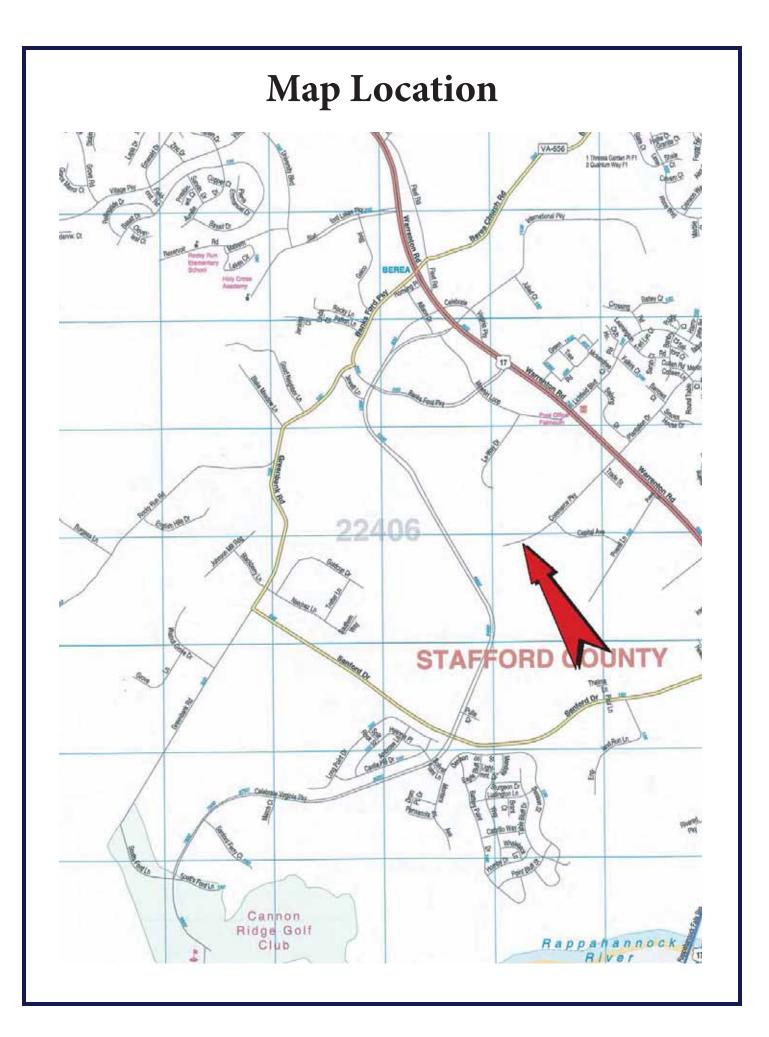

## **Map Location**

Contents and Key to Abbreviations. Take a few minutes to familiarize yourself with this time-saving information.

#### Heritage Commerce Park 63 Commerce Parkway, Fredericksburg, VA 22406 Industrial Land For Sale

- **Project:** Heritage Commerce Park is a mixed use industrial park. Uses range from sales and service, manufacturing and distribution to warehouses.
- **Location:** Heritage Commerce Park is located on the south side of Route 17, approximately 1.1 miles west of the intersection of Route 17 and Interstate 95 in south Stafford County. The property is located in the Falmouth Magisterial District next to the Coca-Cola distribution facility and across the street from Carter CAT (Caterpillar Dealer).
- **Property:** The property comprises 1.97 acres of Industrial land that is zoned M-1 (Industrial). The M-1 zone is a general industrial zone, which has a wide range of permitted uses. This property has approximately 260 feet of frontage along Commerce Parkway.
- **Use:** This property is well suited for warehouse and distribution as well as small warehouses for lease or sale.
- **Price:** The land is priced at \$700,000.00. Price includes the engineering, using seller's engineer, and seller will grade the site to purchaser's site plan.