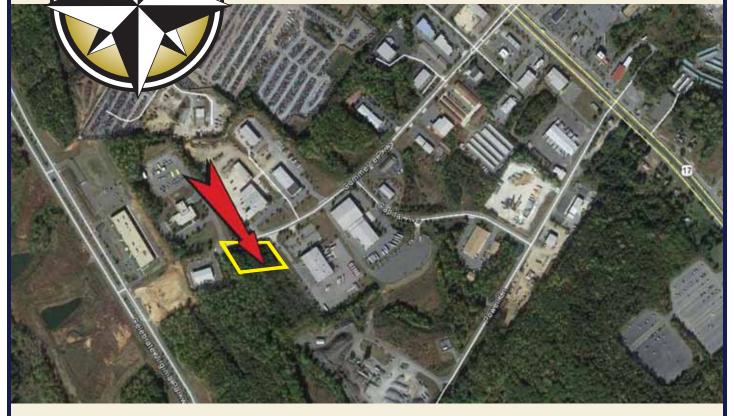

# **Aerial Map Location**

#### Heritage Commerce Park 63 Commerce Parkway, Fredericksburg, VA 22406 Industrial Land For Sale

- **Project:** Heritage Commerce Park is a mixed use industrial park. Uses range from sales and service, manufacturing and distribution to warehouses.
- **Location:** Heritage Commerce Park is located on the south side of Route 17, approximately 1.1 miles west of the intersection of Route 17 and Interstate 95 in south Stafford County. The property is located in the Falmouth Magisterial District next to the Coca-Cola distribution facility and across the street from Carter CAT (Caterpillar Dealer).
- **Property:** The property comprises 1.97 acres of Industrial land that is zoned M-1 (Industrial). The M-1 zone is a general industrial zone, which has a wide range of permitted uses. This property has approximately 260 feet of frontage along Commerce Parkway.
- **Use:** This property is well suited for warehouse and distribution as well as small warehouses for lease or sale.
- **Price:** The land is priced at \$700,000.00. Price includes the engineering, using seller's engineer, and seller will grade the site to purchaser's site plan.