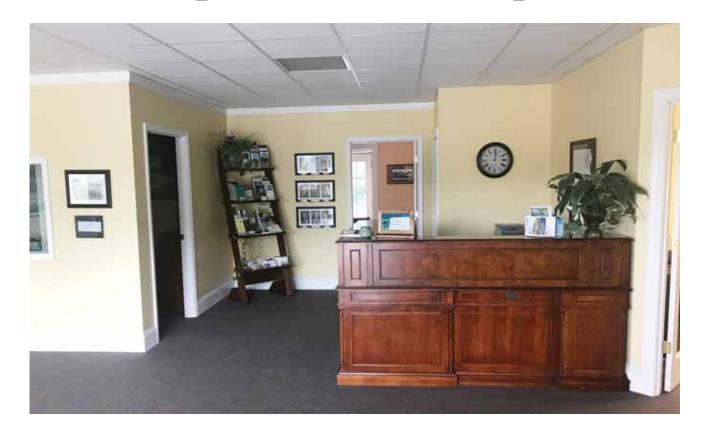

# Reception Area & Floorplan

#### **Tenant Improvements:**

Six offices/work areas, conference room, reception area with two bathrooms, file room, receptionists work space, kitchenette/break room, and two utility closets with slop sinks.