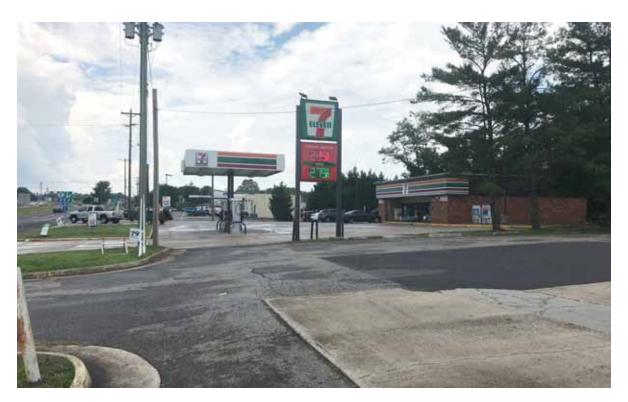

#### **Location Description:**

This property is well located on Route 29, just before entering the Town of Madison, adjacent to the Seven-Eleven. The property has high visibility and excellent access.

# **Street Views**

**East View** 

West View