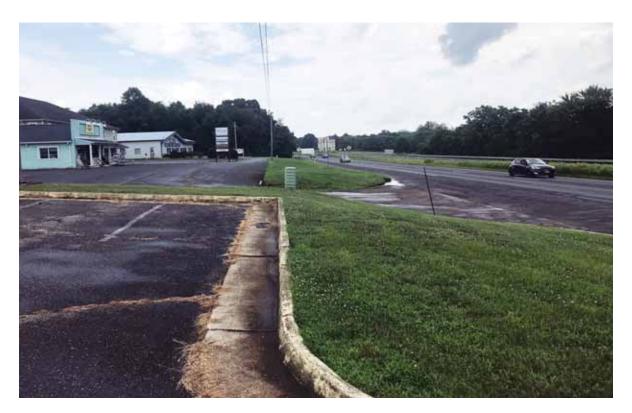

# **Street Views**

**East View** 

West View

#### **Location Description:**

This property is well located on Route 29, just before entering the Town of Madison, adjacent to the Seven-Eleven. The property has high visibility and excellent access.

#### **Traffic Count:**

18,000 vehicles per day, according to the latest Virginia Department of Transportation (VDOT) count from 2018.