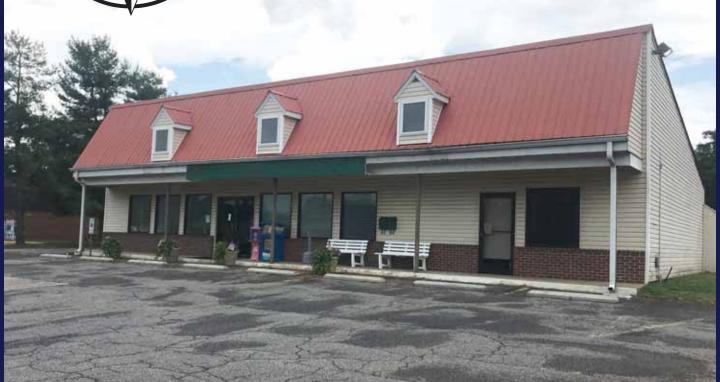

## 1235 N. Seminole Trail Madison County, Virginia 22727

#### **Project:**

Commercial Office Building on 2.56 acres, Route 29 Madison.

#### **Location Description:**

This property is well located on Route 29, just before entering the Town of Madison, adjacent to the Seven-Eleven. The property has high visibility and excellent access.

#### **Property:**

The space currently available contains 2,800 rentable square feet.

Owner will consider dividing into 3 spaces with one bathroom in each area, priced from \$695.00 to \$1,595.00 per month including T&I.

#### **Tenant Improvements:**

Six offices/work areas, conference room, reception area with two bathrooms, file room, receptionists work space, kitchenette/break room, and two utility closets with slop sinks.

#### **Rental Rate:**

\$3,200.00 per month NNN for the entire space.