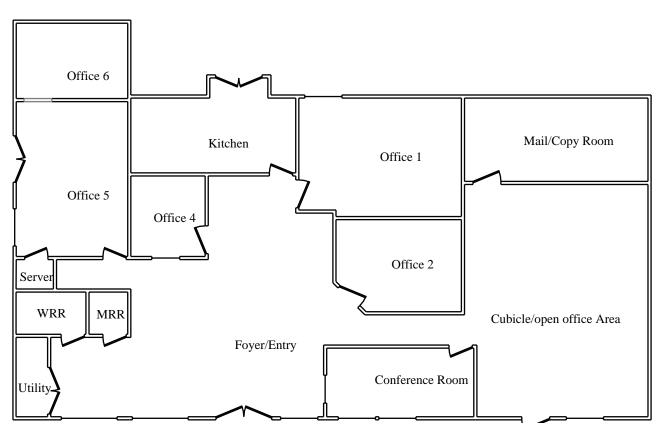

# Reception Area & Floorplan

#### **Tenant Improvements:**

Six offices/work areas, conference room, reception area with two bathrooms, file room, receptionists work space, kitchenette/break room, and two utility closets with slop sinks.